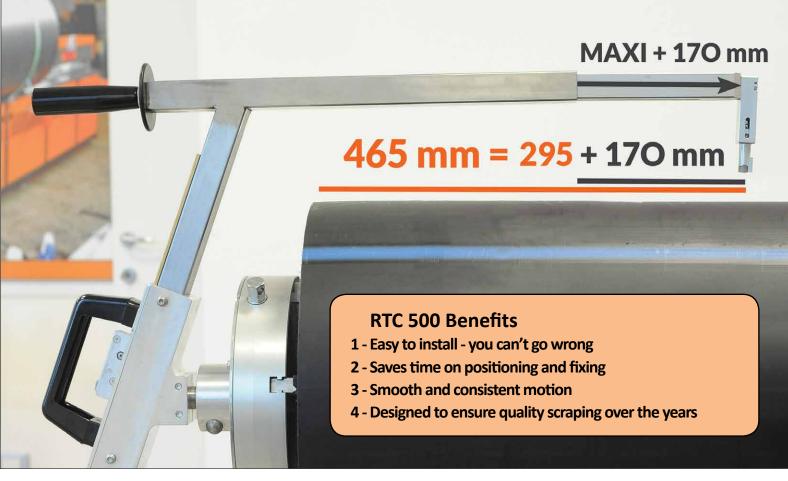

A tensioner allows a quality chip with constant thickness even with oval pipe. The blade arm is telescopic, making the RTC 500 "MAXI." This extension of the scraping length up to 465 mm allows chip removal up to the full length of the electrical coupler.

Relying on the quality of RTC scrapers has always been ...the right choice!

QUICK INSTALL

**FAST SCRAPING** 

**ACCURATE EXECUTION** 

- \* According to:
- ISO 11922-1
- DVS 2207-1
- DVS 2207 11
- UNI 12201-2
- ASTM D3035
- PIPA : POP001