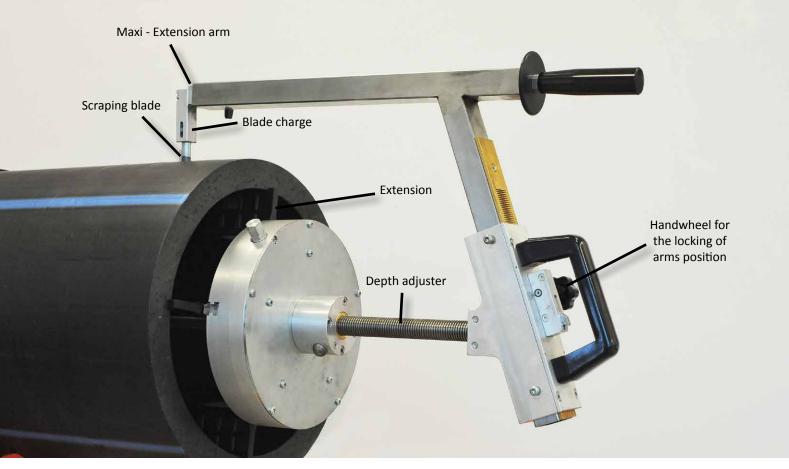

A tensioner allows a quality chip with constant thickness even with oval pipe. The blade arm is telescopic, making the RTC 500 "MAXI." This extension of the scraping length up to 465 mm allows chip removal up to the full length of the electrical coupler.

Extension