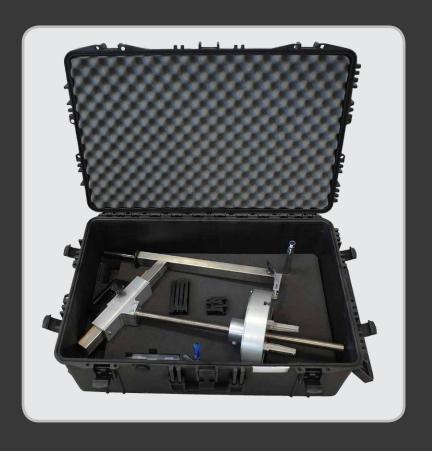

## SPEED, ACCURACY!

ALL WELL ARRANGED

The carrying case makes it easy to move around with built-in wheels.

Inside, a padding keeps the scraper, attachment extensions and tools.

D

**H**: 500mm, 20in **W**:250mm, 10in **D**:780mm, 31in