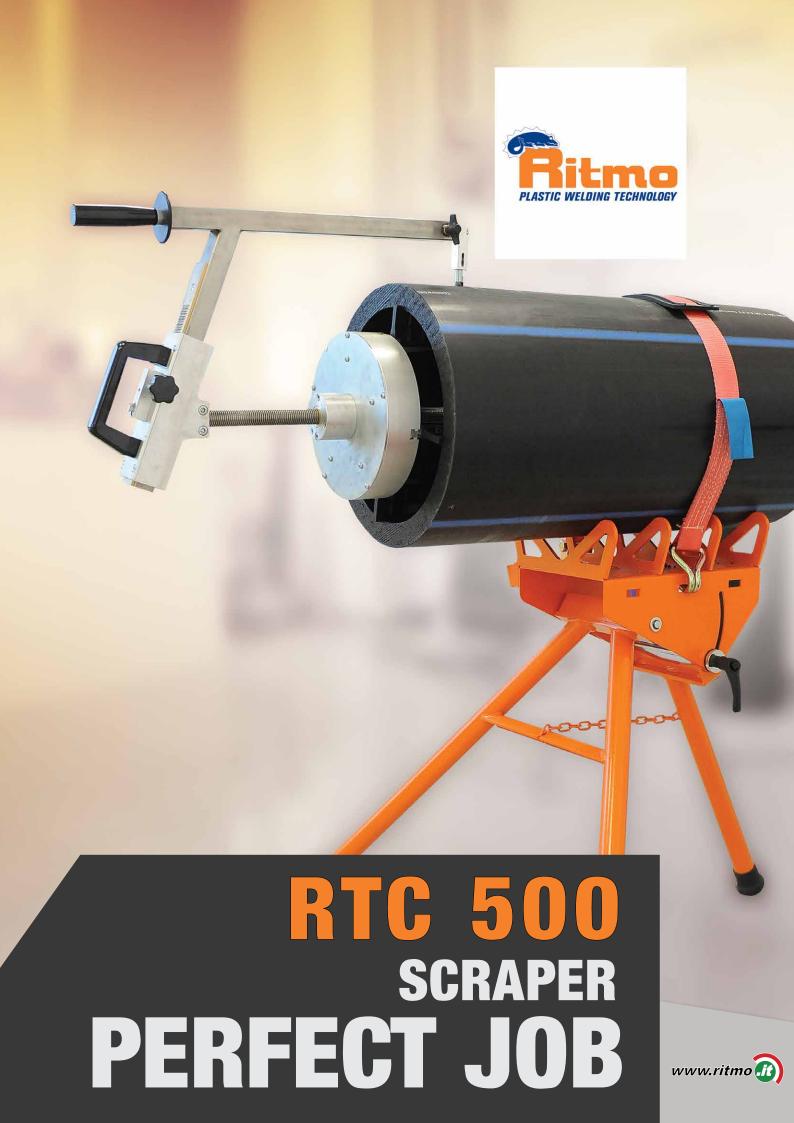

## THE SMOOTH SCRAPING

RTC 500 is the choice of the professional who wants quality during the scraping process. Created from the merge of the RTC 315 and RTC 710 models. It is a precise, versatile scraper with a wide working range: from Ø 180 mm to 500 mm (8" IPS ÷ 20" IPS). Smooth rotation has always been a virtue of RTC scrapers, and as the working diameters increase, the more this feature is appreciated.

A tensioner allows a quality chip with constant thickness even with oval pipe. The blade arm is telescopic, making the RTC 500 "MAXI." This extension of the scraping length up to 465 mm allows chip removal up to the full length of the electrical coupler.