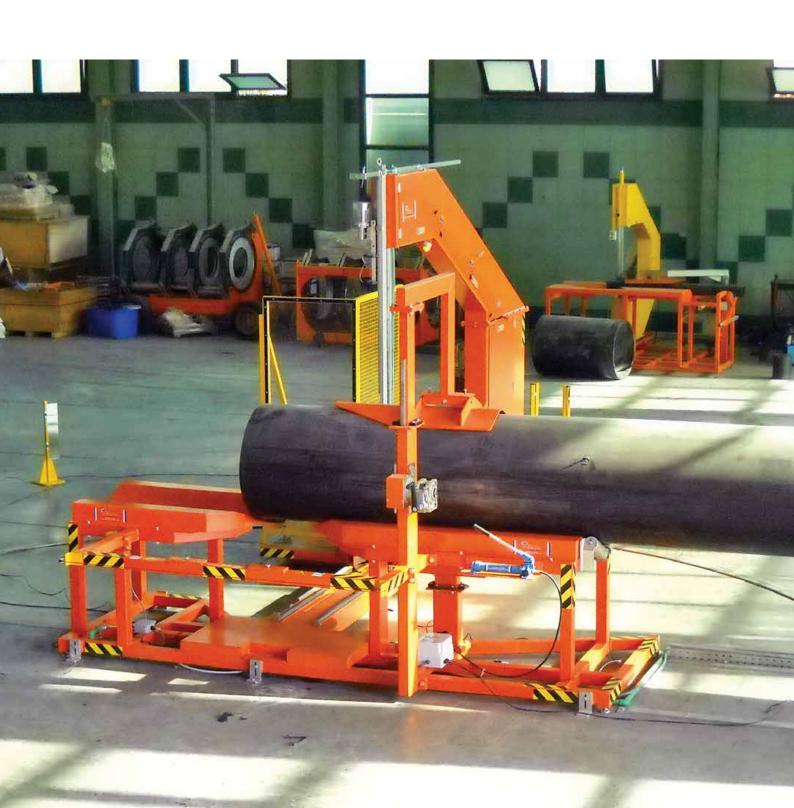

### **SIGMA 400 PRO**

SIGMA 400 PRO is electric workshop band saw machine for plastic pipes HDPE, PP, PVDF, PVC.

The SIGMA PRO were specially designed to make angular cut, featuring a wide range of angles (from - 30° to 67,5°). They're the ideal equipment to match Alfa fittings fabrication machines. Both the preparation and cutting phases are extremely simple and safe to perform.

The machines is provided with special spherical bearings guides where the machine body can easily move sideward. The equipment includes a control panel, located at a safety distance from the cutting area, where the operator can control the manual movement of the arch saw (IN/OUT) and also adjust and regulate the cutting speed.

#### **TECHNICAL FEATURES**

| Working range        | 60 ÷ 450 mm; 2" IPS ÷ 18" IPS                                |
|----------------------|--------------------------------------------------------------|
| Working range angles | from - 30° to 67,5°                                          |
| Materials            | HDPE, PP, PVDF, PVC For other materials contact RITMO S.P.A. |
| Power supply         | 400 V 3F+N+PE 50/60 HZ                                       |
| Total absorbed power | 860 W                                                        |
| Weight               | 330 Kg (727.5 lb)                                            |
| Dimensions           | 2980 x 2650 x 2290 mm<br>117.3" x 104.3" x 90.2"             |