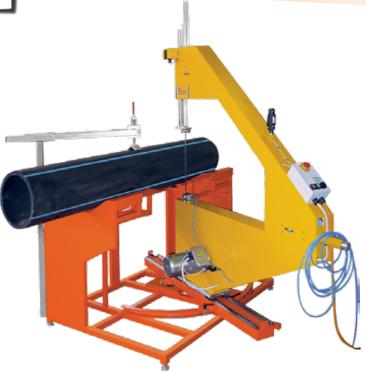

### **SIGMA 400 PRO**

SIGMA 400 PRO is electric workshop band saw machine for plastic pipes HDPE, PP, PVDF, PVC.

The SIGMA PRO were specially designed to make angular cut, featuring a wide range of angles (from - 30° to 67,5°). They're the ideal equipment to match Alfa fittings fabrication machines. Both the preparation and cutting phases are extremely simple and safe to perform.

The machines is provided with special spherical bearings guides where the machine body can easily move sideward. The equipment includes a control panel, located at a safety distance from the cutting area, where the operator can control the manual movement of the arch saw (IN/OUT) and also adjust and regulate the cutting speed.