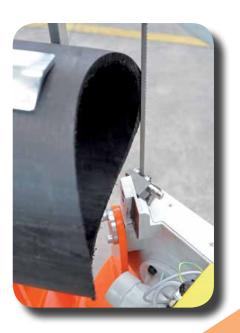

## **RADIUS 40 - 315**

RADIUS 40-315 is designed to perform saddle cuts on plastic pipes made of HDPE, PP, PVC.

The saw performs precise radial cuts, and thanks to a trolley that slide gradually on a scaled instrument, allows a fast configuration of the cutting radius. Even the pipe support can slide and block small pieces of pipes down to 15 cm length (6"). The saw rotation during cutting is executed manually and in complete safe conditions since the control panel and its handles are located behind the machine away from the cutting area.

This machine is not suitable to cut different materials from those specified above, including composite pipes that may contain other substances (polymers, metals, alloys, etc.).