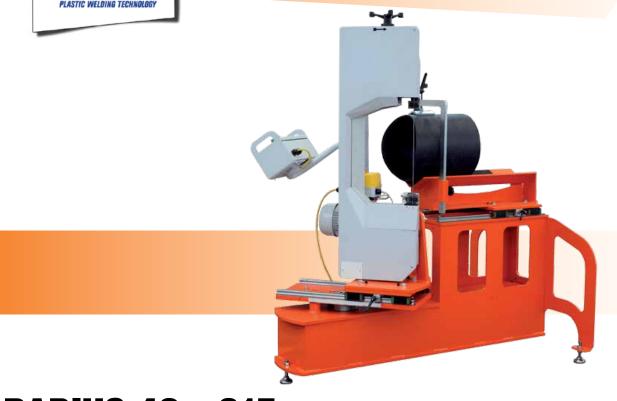

## **RADIUS 40 - 315**

RADIUS 40-315 is designed to perform saddle cuts on plastic pipes made of HDPE, PP, PVC.

The saw performs precise radial cuts, and thanks to a trolley that slide gradually on a scaled instrument, allows a fast configuration of the cutting radius. Even the pipe support can slide and block small pieces of pipes down to 15 cm length (6"). The saw rotation during cutting is executed manually and in complete safe conditions since the control panel and its handles are located behind the machine away from the cutting area.

This machine is not suitable to cut different materials from those specified above, including composite pipes that may contain other substances (polymers, metals, alloys, etc.).

#### **TECHNICAL FEATURES**

| Materials              | HDPE, PP, PVC                                            |
|------------------------|----------------------------------------------------------|
| Branch pipe OD         | 40 ÷ 323 (1.6" x 12.7")                                  |
| Main pipe OD           | Up to 630 mm (24.8")                                     |
| Shortest branch length | 15 cm (6")                                               |
| Power supply           | 110 Vac Single Phase 60 Hz<br>230 Vac Single Phase 50 Hz |
| Total absorbed power   | 1100 W                                                   |
| Weight                 | 425 Kg (937 lb)                                          |
| Dimensions             | 1000 x 1566 x 1642 mm<br>39.4" x 61.5" x 64.6"           |