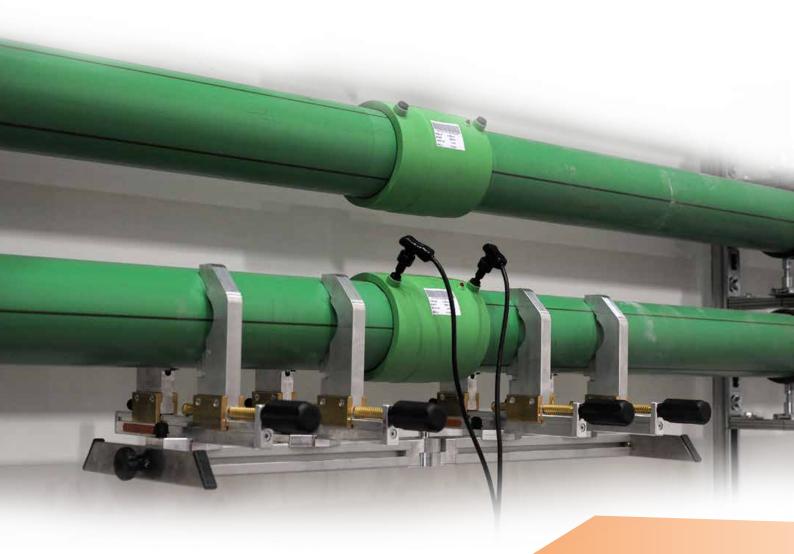

#### **STANDARD COMPOSITION**

- Machine body with control panel and saw

INTEGRATIVE SYSTEMS for OMEGA 630-315 and OMEGA 400-315