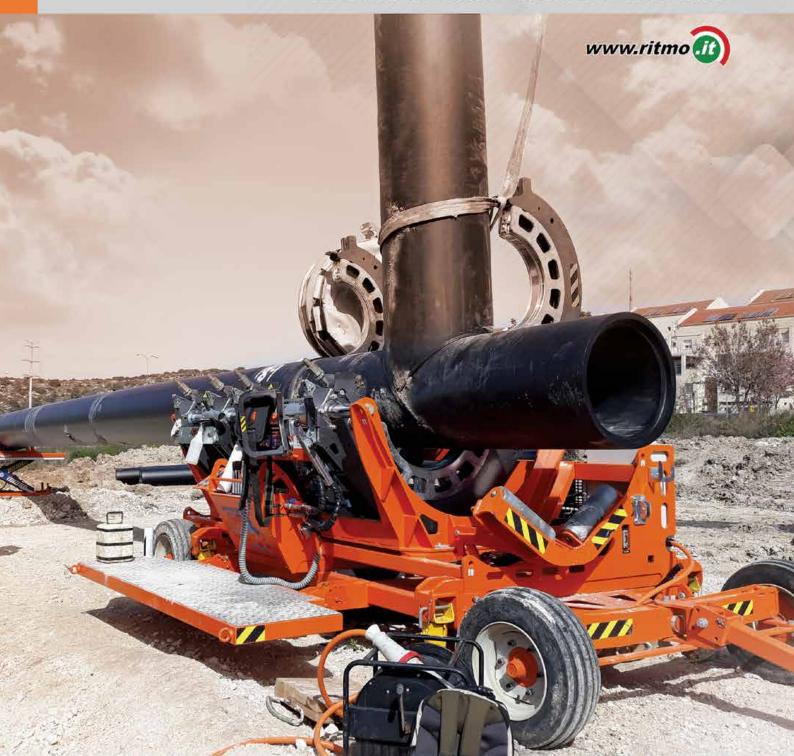

## **RADIUS 40 - 315**

RADIUS 40-315 is designed to perform saddle cuts on plastic pipes made of HDPE, PP, PVC.

The saw performs precise radial cuts, and thanks to a trolley that slide gradually on a scaled instrument, allows a fast configuration of the cutting radius. Even the pipe support can slide and block small pieces of pipes down to 15 cm length (6"). The saw rotation during cutting is executed manually and in complete safe conditions since the control panel and its handles are located behind the machine away from the cutting area.

This machine is not suitable to cut different materials from those specified above, including composite pipes that may contain other substances (polymers, metals, alloys, etc.).